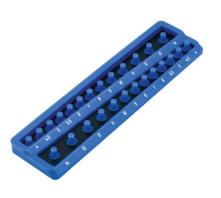

## **Twist Lock Socket Tray 1/4"D**

A socket rail tray for storing up to 26 1/4"D sockets with an easy to use twist and lock mechanism to securely hold the sockets in position. It also features a soft non-slip rubber backing to keep the tray in place and to help prevent any scratches, and is ideal for in drawer storage.

## **Additional Information**

- Socket organizer, holds 26 standard or deep 1/4"D sockets, featuring a twist & lock function to keep the sockets in place.
- For socket sizes: 4, 4.5, 5, 5.5, 6, 7, 8, 9, 10, 11, 12, 13 & 14mm.
- Overall dimensions: 234 x 62 x 15.3mm.
- Manufactured from Polypropylene (PP) & Thermoplastic rubber (TPR).
- Other sizes also available; 3/8"D (Part No. 8633), 1/2"D (Part No. 8634).