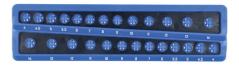

## **Twist Lock Socket Tray 1/4"D**

A socket rail tray for storing up to 26 1/4"D sockets with an easy to use twist and lock mechanism to securely hold the sockets in position. It also features a soft non-slip rubber backing to keep the tray in place and to help prevent any scratches, and is ideal for in drawer storage.

## **Additional Information**

- Socket organizer, holds 26 standard or deep 1/4"D sockets, featuring a twist & lock function to keep the sockets in place.
- For socket sizes: 4, 4.5, 5, 5.5, 6, 7, 8, 9, 10, 11, 12, 13 & 14mm.
- Overall dimensions: 234 x 62 x 15.3mm.
- Manufactured from Polypropylene (PP) & Thermoplastic rubber (TPR).
- Other sizes also available; 3/8"D (Part No. 8633), 1/2"D (Part No. 8634).